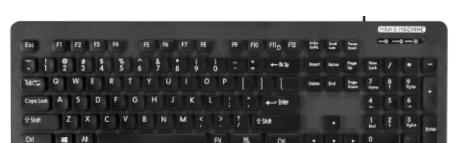

# L COOL KEYBOARD

# Closed Deck Keyboard w/Umbrella Style Keys

#### **FEATURES**

- · Lockable Keys lock for workstation cleaning
- · Standard quick disconnect cable
- Standard tactile feel
- · Clean with any EPA-certified disinfectant
- · Standard key pitch
- Full sized keyboard with 104 keys with numeric keypad
- · Rugged, durable plastic exterior
- 1-year ltd. warranty

#### **SPECIFICATIONS**

- IP 65
- · Color: White/Black
- Size: 17.3 x 5.53 x 0.90 (440 x 140.462 x 19.05 mm)
- Weight: 1.17 lb (530.8g)
- Cable length: w/ Extension Cable: 4.9' (1.5m); Cable length w/o Extension Cable: 8.6" (0.22m)
- Storage temperature: 32° to 158° F (0° to 70° C)
- Operating temperature: 32° to 158° F (0° to 70° C)
- Power consumption: 5V/60mA
- · Platform: Win, Linux, MAC
- Connection: USB
- · Switch rating > 11 million