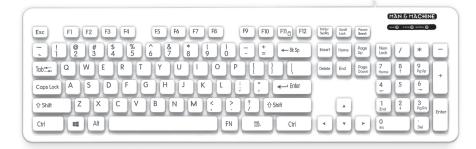

# L COOL KEYBOARD

# Closed Deck Keyboard w/Umbrella Style Keys

#### **FEATURES**

- · Lockable Keys lock for workstation cleaning
- · Standard quick disconnect cable
- Standard tactile feel
- · Clean with any EPA-certified disinfectant
- · Standard key pitch
- Full sized keyboard with 104 keys with numeric keypad
- · Rugged, durable plastic exterior
- 1-year ltd. warranty

#### **SPECIFICATIONS**

- IP 65
- · Color: White/Black
- Size: 17.3 x 5.53 x 0.90 (440 x 140.462 x 19.05 mm)
- Weight: 1.17 lb (530.8g)
- Cable length: w/ Extension Cable: 4.9' (1.5m); Cable length w/o Extension Cable: 8.6" (0.22m)
- Storage temperature: 32° to 158° F (0° to 70° C)
- Operating temperature: 32° to 158° F (0° to 70° C)
- Power consumption: 5V/60mA
- · Platform: Win, Linux, MAC
- Connection: USB
- · Switch rating > 11 million