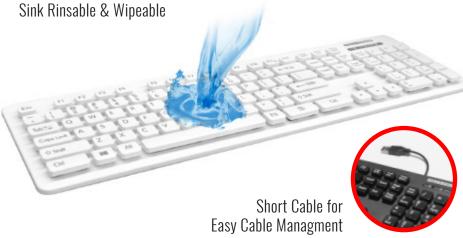

#### **FEATURES**

- · Lockable Keys lock for workstation cleaning
- · Standard quick disconnect cable
- Standard tactile feel
- · Clean with any EPA-certified disinfectant
- · Standard key pitch
- Full sized keyboard with 104 keys with numeric keypad
- · Rugged, durable plastic exterior
- 1-year ltd. warranty

#### **SPECIFICATIONS**

- IP 65
- · Color: White/Black
- Size: 17.3 x 5.53 x 0.90 (440 x 140.462 x 19.05 mm)
- Weight: 1.17 lb (530.8g)
- Cable length: w/ Extension Cable: 4.9' (1.5m); Cable length w/o Extension Cable: 8.6" (0.22m)
- Storage temperature: 32° to 158° F (0° to 70° C)
- Operating temperature: 32° to 158° F (0° to 70° C)
- Power consumption: 5V/60mA
- · Platform: Win, Linux, MAC
- Connection: USB
- · Switch rating > 11 million